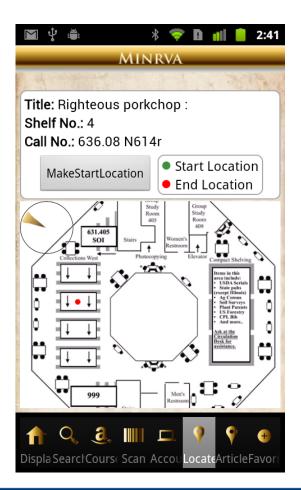

### Completed in Fall 2012

- Prototypes for ACES building wayfinding
  - Includes compass for orienting to location of items
  - Segmented point-to-point mapping
- User study on EBSCO Article Search API from an Android phone interface, coded by summer interns

### **ACES** wayfinding