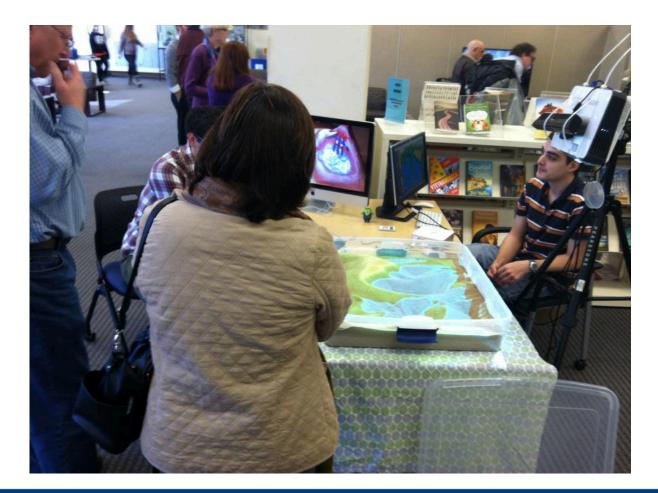

### Completed in Fall 2012

- Prototypes for ACES building wayfinding
  - Includes compass for orienting to location of items
  - Segmented point-to-point mapping
- User study on EBSCO Article Search API from an Android phone interface, coded by summer interns

### **ACES** wayfinding